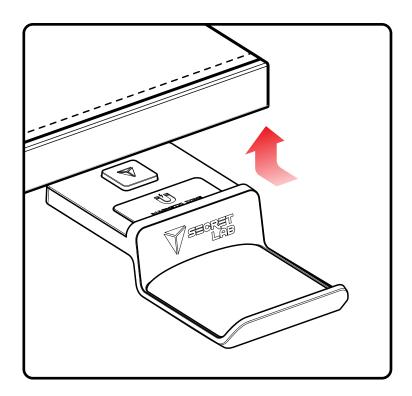

## **USAGE INSTRUCTIONS**

Align the edge of the Secretlab Magnetic Headphone Hanger with the edge of the Secretlab MAGNUS Metal Desk as shown above. The headphone hanger should snap securely into place. You can attach it to either the front or sides of your desk. To avoid accidentally unseating your headphones, please refrain from leaning on the hanger.